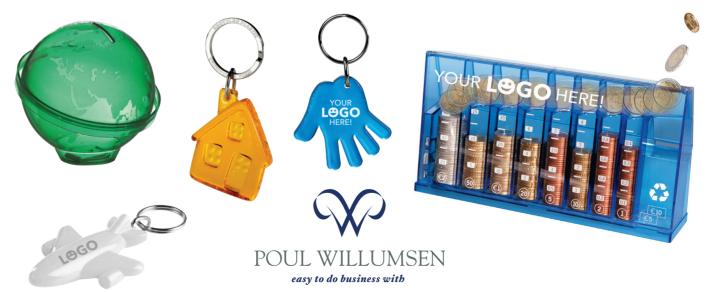

# **TRAIN & TRACTOR**

MEET OUR NEW KEYCHAINS FOR TRANSPORT & AGRICULTURE PURPOSES









**WE USE** 

**RECYCLED** 



PRINT AREA ON TOP OF BOTH 15 x 15 MM

MODEL RENDERINGS ONLY. **REAL PHOTOS COMING SOON!** 

**SOLID &** TRANSP. **COLOURS** 









### **NEW CATALOG 2025**

TAKE A LOOK!





# MADE IN EUROP

# **MONEYBOXES & KEYCHAINS**

PROMOTIONAL ARTICLES, MADE IN THE NETHERLANDS



## **ADD MORE VALUE...**



FOR A SMALL EXTRA FEE
YOU CAN CHOOSE A
STAMPED RING FOR KEYCHAINS
MADE OF RECYCLED PLASTIC







OUR STAMPED RING IS A CHROME-LOOK RING, STAMPED WITH "RECYCLED PLASTIC" ON ONE SIDE AND "MADE IN THE NETHERLANDS" ON THE OTHER SIDE.

### WHY DO WE USE RECYCLED MATERIAL?

By using recycled materials from other industries, we help to reduce the waste of material and the pollution that can occur in the process of disposing of the waste. Less energy is also spent on sourcing and processing than if the raw materials were to be new. The quality is high...it's a win-win!



## THE PROCESS



WE BUY PLASTIC WASTE FROM OTHER INDUSTRIES AND USE IT AS MATERIAL FOR OUR PRODUCTS



WE PRODUCE
THE ARTICLES AT OUR
FACILITIES IN
THE NETHERLANDS



WE USE PAD PRINT OR DIGITAL PR