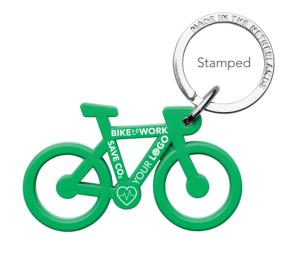

## **ADD MORE VALUE...**

FOR A SMALL EXTRA FEE
YOU CAN CHOOSE A
STAMPED RING FOR KEYCHAINS
MADE OF RECYCLED PLASTIC

OUR STAMPED RING IS A CHROME-LOOK RING, STAMPED WITH "RECYCLED PLASTIC" ON ONE SIDE AND "MADE IN THE NETHERLANDS" ON THE OTHER SIDE.