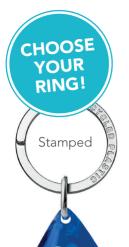

## **ADD MORE VALUE...**

FOR A SMALL EXTRA FEE
YOU CAN CHOOSE A
STAMPED RING FOR KEYCHAINS
MADE OF RECYCLED PLASTIC

OUR STAMPED RING IS A CHROME-LOOK RING, STAMPED WITH "RECYCLED PLASTIC" ON ONE SIDE AND "MADE IN THE NETHERLANDS" ON THE OTHER SIDE.