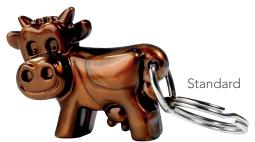

## **ADD MORE VALUE...**

FOR A SMALL EXTRA FEE YOU CAN CHOOSE A STAMPED RING FOR KEYCHAINS MADE OF RECYCLED PLASTIC

OUR STAMPED RING IS A CHROME-LOOK RING, STAMPED WITH "RECYCLED PLASTIC" ON ONE SIDE AND "MADE IN THE NETHERLANDS" ON THE OTHER SIDE.