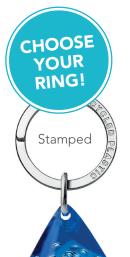

## **ADD MORE VALUE...**

FOR A SMALL EXTRA FEE YOU CAN CHOOSE A STAMPED RING FOR KEYCHAINS MADE OF RECYCLED PLASTIC

OUR STAMPED RING IS A CHROME-LOOK RING, STAMPED WITH "RECYCLED PLASTIC" ON ONE SIDE AND "MADE IN THE NETHERLANDS" ON THE OTHER SIDE.